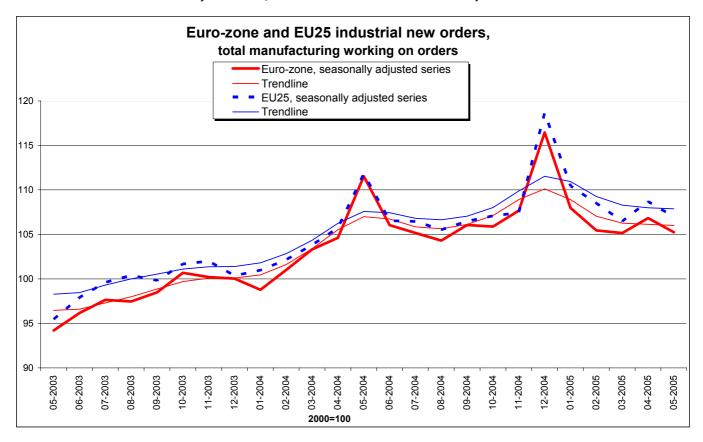

## Industrial new orders down by 1.5% in eurozone

EU25 down by 1.6%

The **euro-zone**<sup>1</sup> industrial new orders index<sup>2</sup> fell by 1.5% in May 2005 compared to April 2005. The index rose by 1.6% in April<sup>3</sup> and decreased by 0.3% in March. **EU25** new orders declined by 1.6% in May 2005, after a rise of 2.1% in April<sup>3</sup> and a fall of 1.9% in March.

In May 2005 compared to May 2004, industrial new orders dropped by 3.3% in the **euro-zone** and by 1.9% in the **EU25**.

These estimates are released by Eurostat, the Statistical Office of the European Communities.

### Industrial new orders indices for total manufacturing working on orders Seasonally adjusted

(Base year 2000)

|                 | <del>1                                    </del> |       |       |       |       |       |       |       |       |       |       |       |       |
|-----------------|--------------------------------------------------|-------|-------|-------|-------|-------|-------|-------|-------|-------|-------|-------|-------|
|                 | 05/04                                            | 06/04 | 07/04 | 08/04 | 09/04 | 10/04 | 11/04 | 12/04 | 01/05 | 02/05 | 03/05 | 04/05 | 05/05 |
| Euro-zone       | 111.5                                            | 106.0 | 105.2 | 104.3 | 106.1 | 105.9 | 107.7 | 116.5 | 108.0 | 105.5 | 105.1 | 106.8 | 105.2 |
| EU25            | 111.8                                            | 106.5 | 106.5 | 105.5 | 106.5 | 107.1 | 107.4 | 118.6 | 110.4 | 108.5 | 106.5 | 108.7 | 107.0 |
|                 |                                                  |       |       |       |       |       |       |       |       |       |       |       |       |
| BE              | 90.5                                             | 95.4  | 95.9  | 94.8  | 93.9  | 93.4  | 91.2  | 93.0  | 95.1  | 91.7  | 91.7  | 93.9  | 90.0  |
| CZ              | 201.7                                            | 188.8 | 195.6 | 205.4 | 185.3 | 195.2 | 200.2 | 193.8 | 193.1 | 187.4 | 183.3 | 203.9 | 195.2 |
| DK              | 102.9                                            | 102.5 | 105.4 | 101.3 | 105.6 | 106.2 | 102.5 | 108.0 | 108.0 | 104.5 | 110.5 | 116.3 | 120.6 |
| DE              | 107.5                                            | 104.2 | 107.3 | 105.8 | 106.6 | 108.1 | 104.9 | 113.9 | 110.0 | 107.7 | 109.4 | 106.6 | 109.0 |
| EE              | 166.0                                            | 176.0 | 182.8 | 185.6 | 186.0 | 181.5 | 188.9 | 196.0 | 188.4 | 194.1 | 201.4 | 198.0 | 204.8 |
| EL              | :                                                | :     | :     | :     | :     | :     | :     | :     | :     | :     | :     | :     | :     |
| ES <sup>5</sup> | С                                                | С     | С     | С     | С     | С     | С     | С     | С     | С     | С     | С     | С     |
| FR              | 144.5                                            | 110.3 | 104.5 | 104.3 | 109.0 | 103.8 | 125.6 | 145.0 | 104.6 | 104.1 | 108.6 | 102.9 | 114.5 |
| IE              | 104.5                                            | 111.1 | 108.3 | 97.0  | 107.9 | 105.0 | 108.2 | 103.3 | 107.1 | 103.3 | 101.6 | 102.7 | 98.7  |
| IT              | 98.5                                             | 97.2  | 98.8  | 98.7  | 99.9  | 99.6  | 100.5 | 107.0 | 101.8 | 101.6 | 97.5  | 100.9 | 102.1 |
| CY              | :                                                | :     | :     | :     | :     | :     | :     | :     | :     | :     | :     | :     | :     |
| LV              | 195.7                                            | 200.3 | 207.9 | 210.0 | 198.0 | 230.9 | 223.1 | 244.4 | 265.7 | 228.6 | 233.8 | 248.2 | 284.0 |
| LT              | 166.4                                            | 162.5 | 162.8 | 161.7 | 174.7 | 172.6 | 169.7 | 188.2 | 175.7 | 169.7 | 172.5 | 179.8 | 178.7 |
| LU              | 110.3                                            | 110.2 | 110.2 | 104.3 | 113.1 | 109.5 | 114.9 | 108.8 | 102.0 | 95.8  | 93.7  | 96.3  | :     |
| HU              | 139.9                                            | 137.0 | 142.5 | 149.8 | 145.5 | 149.6 | 147.6 | 146.7 | 146.6 | 144.3 | 143.5 | 219.4 | 159.9 |
| MT              | 88.7                                             | 91.2  | 98.4  | 73.0  | 92.9  | 110.1 | 82.6  | 109.7 | 77.3  | 75.7  | 89.4  | 50.3  | 70.7  |
| NL              | 97.9                                             | 99.5  | 100.4 | 100.5 | 98.1  | 96.6  | 92.2  | 95.8  | 98.7  | 101.2 | 95.6  | 101.5 | 96.2  |
| AT              | 115.9                                            | 129.1 | 121.5 | 118.0 | 115.9 | 118.9 | 117.3 | 121.1 | 115.2 | 126.0 | 119.4 | 124.2 | :     |
| PL              | 134.0                                            | 137.3 | 138.0 | 137.9 | 140.6 | 138.6 | 135.2 | 141.8 | 140.3 | 152.5 | 135.9 | 138.2 | 133.8 |
| PT              | 124.1                                            | 114.0 | 119.4 | 119.9 | 114.5 | 106.4 | 110.1 | 114.6 | 114.0 | 115.5 | 128.9 | 118.2 | 113.4 |
| SI              | :                                                | :     | :     | :     | :     | :     | :     | :     | :     | :     | :     | :     | :     |
| SK              | 207.0                                            | 201.8 | 200.2 | 206.3 | 220.3 | 215.7 | 204.7 | 201.7 | 218.6 | 222.1 | 202.1 | 224.0 | 219.9 |
| FI <sup>5</sup> | С                                                | С     | С     | С     | С     | С     | С     | С     | С     | С     | С     | С     | С     |
| SE              | 100.3                                            | 102.9 | 107.6 | 101.0 | 101.1 | 106.1 | 104.0 | 108.9 | 105.2 | 105.5 | 101.6 | 106.9 | 110.4 |
| UK <sup>5</sup> | С                                                | С     | С     | С     | С     | С     | С     | С     | С     | С     | С     | С     | С     |