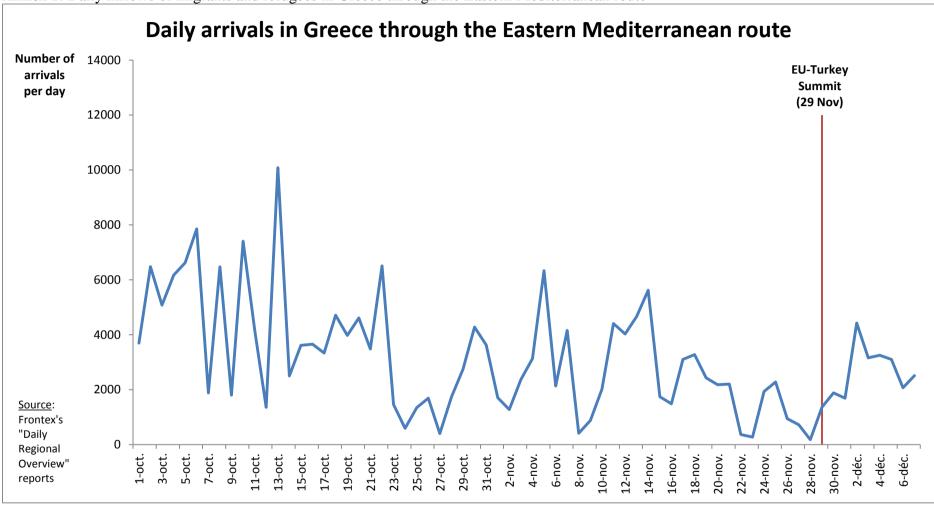

## COMMUNICATION FROM THE COMMISSION TO THE EUROPEAN PARLIAMENT AND THE COUNCIL

Progress Report on the Implementation of the hotspots in Greece

EN EN

Annex 1: Daily inflows of migrants and refugees in Greece through the Eastern Mediterranean route